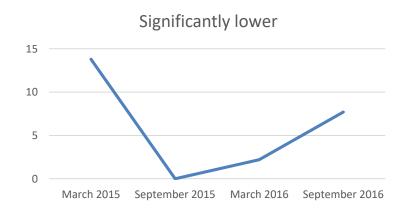

# Your capital investments planned for the next 12 months compared to prior 12 months are:

- Significantly higher
- Somewhat higher
- Similar as in prior periods
- Somewhat lower
- Significantly lower

# Your capital investments planned for the next 12 months compared to prior 12 months are: