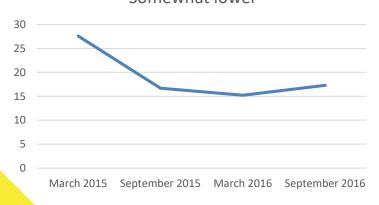

# Your capital investments planned for the next 12 months compared to prior 12 months are:

- Significantly higher
- Somewhat higher
- Similar as in prior periods
- Somewhat lower
- Significantly lower

# Your capital investments planned for the next 12 months compared to prior 12 months are: