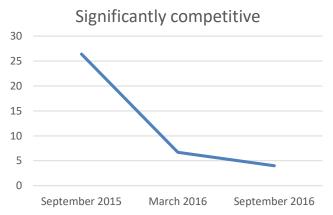

s not really matter



# Moderately less attractive and difficult to win corporate support



# Significantly less attractive and difficult to win corporate support





# How would you rate Romania compared to your group peer locations









# **Availability of adequate workforce**







#### Moderately competitive



#### Neutral



#### Moderately uncompetitive



#### Significantly uncompetitive





# Fiscal burden







#### Moderately competitive



#### Neutral



#### Moderately uncompetitive



#### Significantly uncompetitive





# How would you rate Romania compared to your group peer locations







# **Regulatory burden**







#### Moderately competitive



#### Neutral



#### Moderately uncompetitive



#### Significantly uncompetitive





# **Infrastructure**

















# How would you rate Romania compared to your group peer locations







# **Bureaucracy**











# **Transparency**



Significantly competitive



#### Moderately competitive



#### Neutral



#### Moderately uncompetitive



#### Significantly uncompetitive





# Our workforce plan for the next 12 months is





- Significantly higher
- Somewhat higher
- Similar as in prior periods
- Somewhat lower
- Significantly lower



## Our workforce plan for the next 12 months is





March 2015 September 2015 March 2016 September 2016







#### Somewhat lower







# The legislative environment effecting the business planning process has become





- Significantly more predictable
- Moderately more predictable
- Remain same as prior periods
- Moderately worsened
- Signif