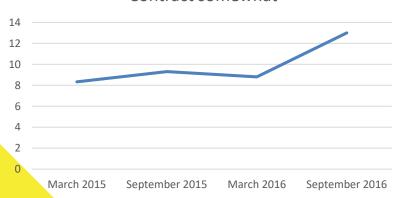

# FIC Members Business Sentiment Index

September 2016



# Do you expect your revenues from Romanian business for next year compared to prior year, to:





- Grow significantly
- Grow somewhat
- Will remain substantially the same
- Contract somewhat
- Contract substantially



## Do you expect your revenues from Romanian business for next year compared to prior year, to:



March 2015 September 2015 March 2016 September 2016





# **Business growth – domestic market**







## **Business growth – domestic market**















# **Business growth – export market**







## Business growth - export market







#### Will remain substantially the same







#### Contract substantially





# **Business growth - total**







## **Business growth - total**







#### Will remain substantially the same











## Do you expect the result for the next 12 months compared to prior 12 months to:





- Grow significantly
- Grow somewhat
- Will remain substantially the same
- Contract somewhat
- Contract substantially



### Do you expect the result for the next 12 months compared to prior 12 months to:















# Your capital investments planned for the next 12 months compared to prior 12 months are:





- Significantly higher
- Somewhat higher
- Similar as in prior periods
- Somewhat lower
- Significantly lower



# Your capital investments planned for the next 12 months compared to prior 12 months are:















# Attractivenes