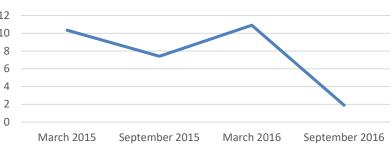

# Our workforce plan for the next 12 months is

- Significantly higher
- Somewhat higher
- Similar as in prior periods
- Somewhat lower
- Significantly lower

## Our workforce plan for the next 12 months is

March 2015 September 2015 March 2016 September 2016

#### Somewhat lower