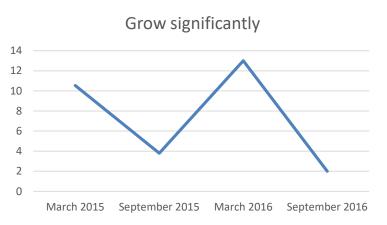

# Do you expect your revenues from Romanian business for next year compared to prior year, to:

- Grow significantly
- Grow somewhat
- Will remain substantially the same
- Contract somewhat
- Contract substantially

## Do you expect your revenues from Romanian business for next year compared to prior year, to:

March 2015 September 2015 March 2016 September 2016