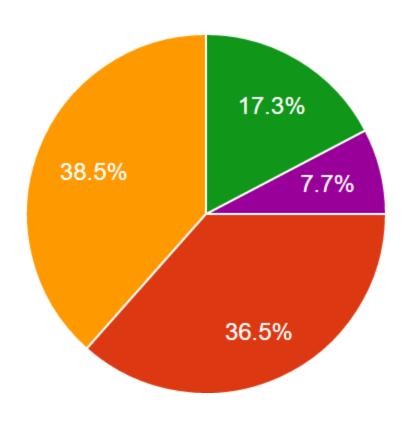

# Attractiveness of Romanian projects compared to peer locations (e.g. in CEE, Europe or could be other international locations):

- Significantly more attractive and easier to win corporate support
- Moderately more attractive and easier to win corporate support
- Does not really matter
- Moderately less attractive and difficult to win corporate support
- Significantly less attractive and difficult to win corporate support

# Attractiveness of Romanian projects compared to peer locations (e.g. in CEE, Europe or could be other international locations):