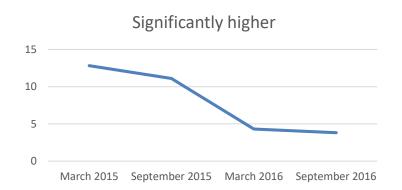

# Your capital investments planned for the next 12 months compared to prior 12 months are:

- Significantly higher
- Somewhat higher
- Similar as in prior periods
- Somewhat lower
- Significantly lower

# Your capital investments planned for the next 12 months compared to prior 12 months are: