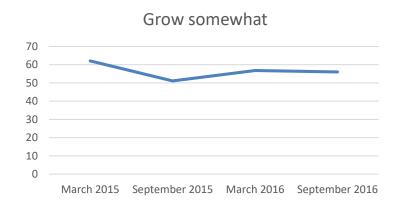

# Do you expect your revenues from Romanian business for next year compared to prior year, to:

- Grow significantly
- Grow somewhat
- Will remain substantially the same
- Contract somewhat
- Contract substantially

## Do you expect your revenues from Romanian business for next year compared to prior year, to:

March 2015 September 2015 March 2016 September 2016