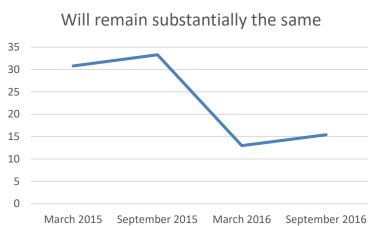

for next year compared to prior year, to:



March 2015 September 2015 March 2016 September 2016





# **Business growth – domestic market**







## **Business growth – domestic market**















# **Business growth – export market**







## Business growth - export market







#### Will remain substantially the same







#### Contract substantially





# **Business growth - total**







## **Business growth - total**







#### Will remain substantially the same











## Do you expect the result for the next 12 months compared to prior 12 months to:





- Grow significantly
- Grow somewhat
- Will remain substantially the same
- Contract somewhat
- Contract substantially



### Do you expect the result for the next 12 months compared to prior 12 months to:















# Your capital investments planned for the next 12 months compared to prior 12 months are:





- Significantly higher
- Somewhat higher
- Similar as in prior periods
- Somewhat lower
- Significantly lower



# Your capital investments planned for the next 12 months compared to prior 12 months are:















# Attractiveness of Romanian projects compared to peer locations (e.g. in CEE, Europe or could be other international locations):





- Significantly more attractive and easier to win corporate support
- Moderately more attractive and easier to win corporate support
- Does not really matter
- Moderately less attractive and difficult to win corporate support
- Significantly less attractive and difficult to win corporate support



# Attractiveness of Romanian projects comp