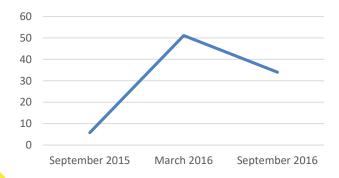

# Moderately more attractive and easier to win corporate support

#### Does not really matter

# Moderately less attractive and difficult to win corporate support

# Significantly less attractive and difficult to win corporate support