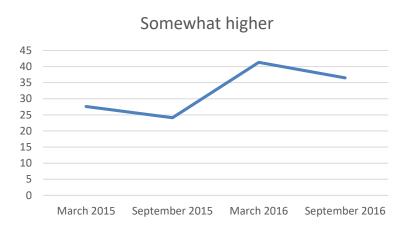

# Your capital investments planned for the next 12 months compared to prior 12 months are:

- Significantly higher
- Somewhat higher
- Similar as in prior periods
- Somewhat lower
- Significantly lower

# Your capital investments planned for the next 12 months compared to prior 12 months are: