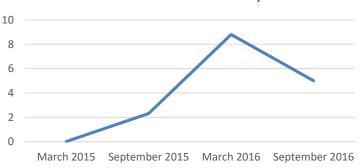

# Do you expect your revenues from Romanian business for next year compared to prior year, to:

- Grow significantly
- Grow somewhat
- Will remain substantially the same
- Contract somewhat
- Contract substantially

## Do you expect your revenues from Romanian business for next year compared to prior year, to:

March 2015 September 2015 March 2016 September 2016