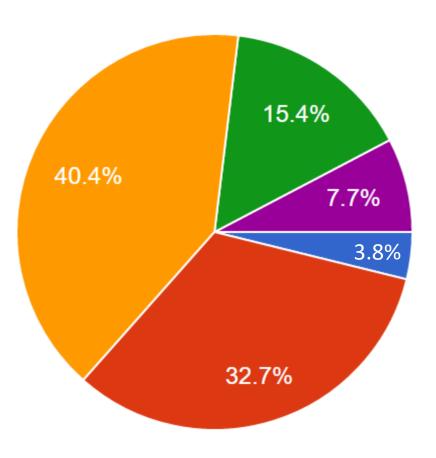

# Do you expect your revenues from Romanian business for next year compared to prior year, to:

- Grow significantly
- Grow somewhat
- Will remain substantially the same
- Contract somewhat
- Contract substantially

## Do you expect your revenues from Romanian business for next year compared to prior year, to:

March 2015 September 2015 March 2016 September 2016