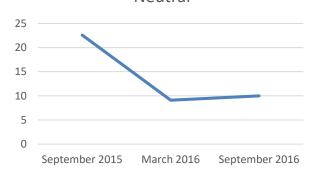

l locations):







# Moderately more attractive and easier to win corporate support



#### Does not really matter



# Moderately less attractive and difficult to win corporate support



# Significantly less attractive and difficult to win corporate support





# How would you rate Romania compared to your group peer locations









# **Availability of adequate workforce**







#### Moderately competitive



#### Neutral



#### Moderately uncompetitive



#### Significantly uncompetitive





# Fiscal burden







#### Moderately competitive



#### Neutral



#### Moderately uncompetitive



#### Significantly uncompetitive





# How would you rate Romania compared to your group peer locations







# **Regulatory burden**







#### Moderately competitive



#### Neutral



#### Moderately uncompetitive



#### Significantly uncompetitive





# **Infrastructure**

















# How would you rate Romania compared to your group peer locations







# **Bureaucracy**











# **Transparency**



Significantly competitive



#### Moderately competitive



#### Neutral



#### Moderately uncompetitive



#### Significantly uncompetitive





# Our workforce plan for the next 12 months is





- Significantly higher
- Somewhat higher
- Similar as in prior periods
- Somewhat lower
- Significantly lower



## Our workforce plan for the next 12 months is





March 2015 September 2015 March 2016 September 2016







#### Somewhat lower







# The legislative environment effecting the business planning process has become





- Significantly more predic