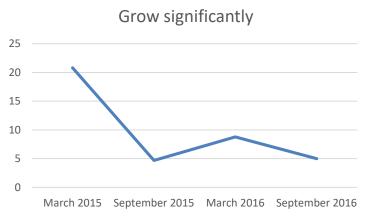

## Do you expect your revenues from Romanian business for next year compared to prior year, to:

March 2015 September 2015 March 2016 September 2016