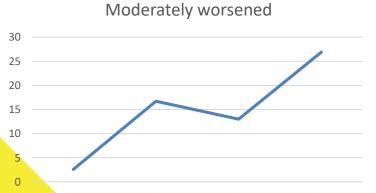

# The legislative environment effecting the business planning process has become

- Significantly more predictable
- Moderately more predictable
- Remain same as prior periods
- Moderately worsened
- Significantly worsened

# The legislative environment effecting the business planning process has become