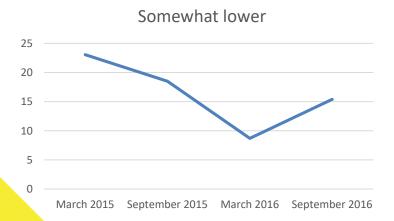

# Your capital investments planned for the next 12 months compared to prior 12 months are:

- Significantly higher
- Somewhat higher
- Similar as in prior periods
- Somewhat lower
- Significantly lower

# Your capital investments planned for the next 12 months compared to prior 12 months are: