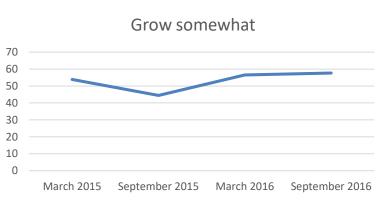

# Do you expect your revenues from Romanian business for next year compared to prior year, to:

- Grow significantly
- Grow somewhat
- Will remain substantially the same
- Contract somewhat
- Contract substantially

## Do you expect your revenues from Romanian business for next year compared to prior year, to:

March 2015 September 2015 March 2016 September 2016