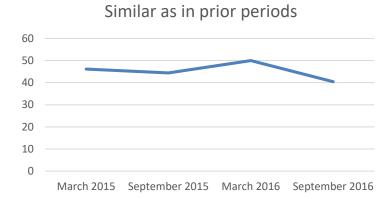

# Your capital investments planned for the next 12 months compared to prior 12 months are:

- Significantly higher
- Somewhat higher
- Similar as in prior periods
- Somewhat lower
- Significantly lower

# Your capital investments planned for the next 12 months compared to prior 12 months are: