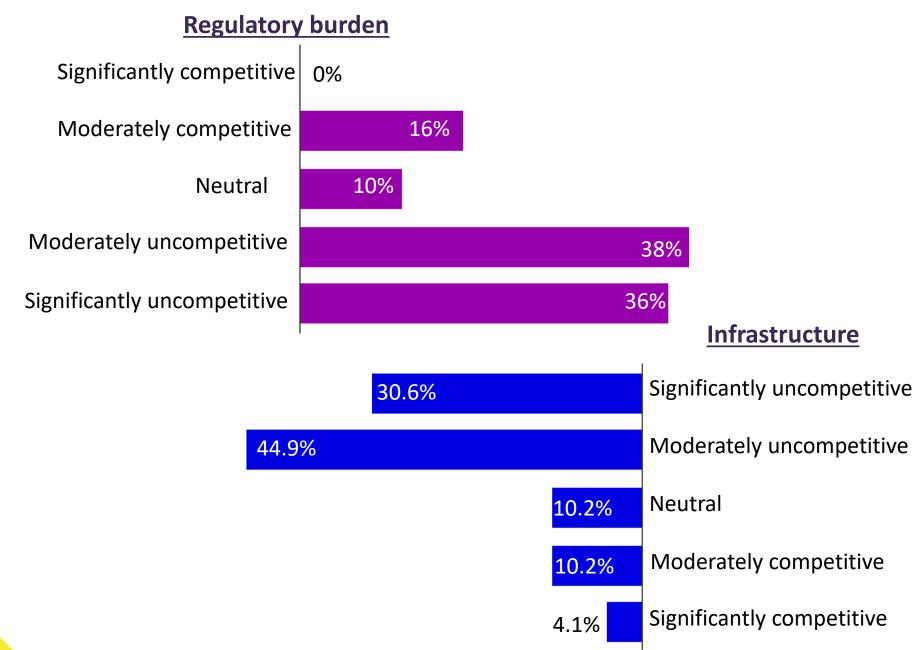

# **Regulatory burden**

#### Moderately competitive

#### Neutral

#### Moderately uncompetitive

#### Significantly uncompetitive

# **Infrastructure**