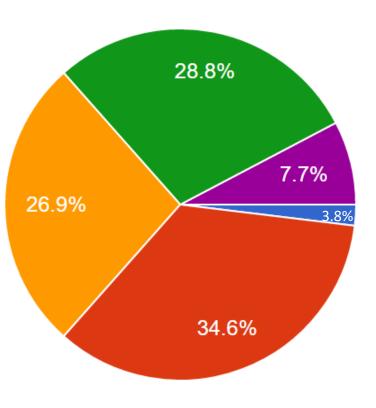

# Attractiveness of Romanian projects compared to peer locations (e.g. in CEE, Europe or could be other international locations):

- Significantly more attractive and easier to win corporate support
- Moderately more attractive and easier to win corporate support
- Does not really matter
- Moderately less attractive and difficult to win corporate support
- Significantly less attractive and difficult to win corporate support

# Attractiveness of Romanian projects compared to peer locations (e.g. in CEE, Europe or could be other international locations):

# Moderately more attractive and easier to win corporate support

#### Does not really matter

# Moderately less attractive and difficult to win corporate support

# Significantly less attractive and difficult to win corporate support