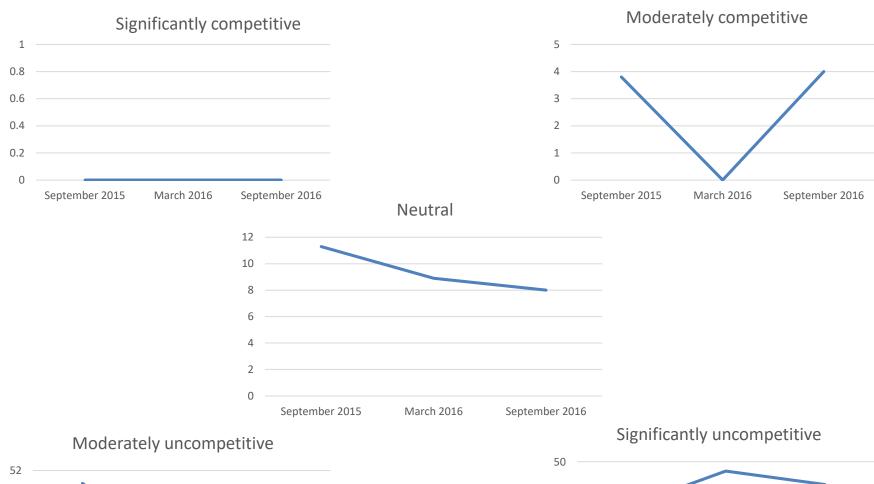

# How would you rate Romania compared to your group peer locations

# **Bureaucracy**