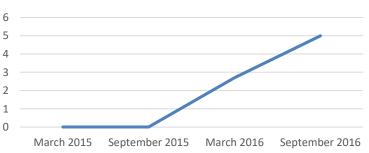

#### Contract substantially

# **Business growth - total**

## **Business growth - total**

#### Will remain substantially the same