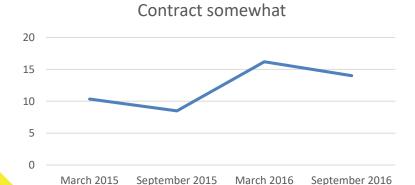

# Do you expect your revenues from Romanian business for next year compared to prior year, to:

- Grow significantly
- Grow somewhat
- Will remain substantially the same
- Contract somewhat
- Contract substantially

## Do you expect your revenues from Romanian business for next year compared to prior year, to:

March 2015 September 2015 March 2016 September 2016