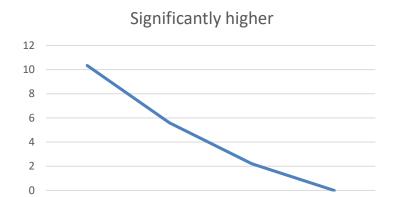

# Your capital investments planned for the next 12 months compared to prior 12 months are:

- Significantly higher
- Somewhat higher
- Similar as in prior periods
- Somewhat lower
- Significantly lower

# Your capital investments planned for the next 12 months compared to prior 12 months are: