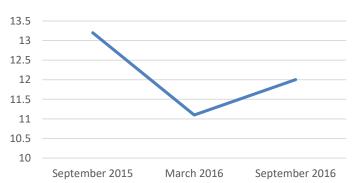

# **Business growth – domestic market**

## **Business growth – domestic market**