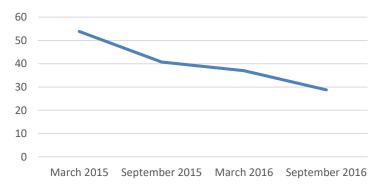

# The legislative environment effecting the business planning process has become

- Significantly more predictable
- Moderately more predictable
- Remain same as prior periods
- Moderately worsened
- Significantly worsened

# The legislative environment effecting the business planning process has become