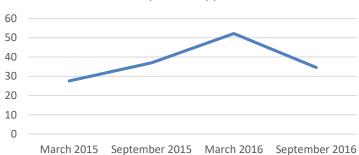

prior periods
- Somewhat lower
- Significantly lower



# Your capital investments planned for the next 12 months compared to prior 12 months are:















# Attractiveness of Romanian projects compared to peer locations (e.g. in CEE, Europe or could be other international locations):





- Significantly more attractive and easier to win corporate support
- Moderately more attractive and easier to win corporate support
- Does not really matter
- Moderately less attractive and difficult to win corporate support
- Significantly less attractive and difficult to win corporate support



# Attractiveness of Romanian projects compared to peer locations (e.g. in CEE, Europe or could be other international locations):







# Moderately more attractive and easier to win corporate support



#### Does not really matter



# Moderately less attractive and difficult to win corporate support



# Significantly less attractive and difficult to win corporate support





# How would you rate Romania compared to your group peer locations









# **Availability of adequate workforce**







#### Moderately competitive



#### Neutral



#### Moderately uncompetitive



#### Significantly uncompetitive





# Fiscal burden







#### Moderately competitive



#### Neutral



#### Moderately uncompetitive



#### Significantly uncompetitive





# How would you rate Romania compared to your group peer locations







# **Regulatory burden**







#### Moderately competitive



#### Neutral



#### Moderately uncompetitive



#### Significantly uncompetitive





# **Infrastruc