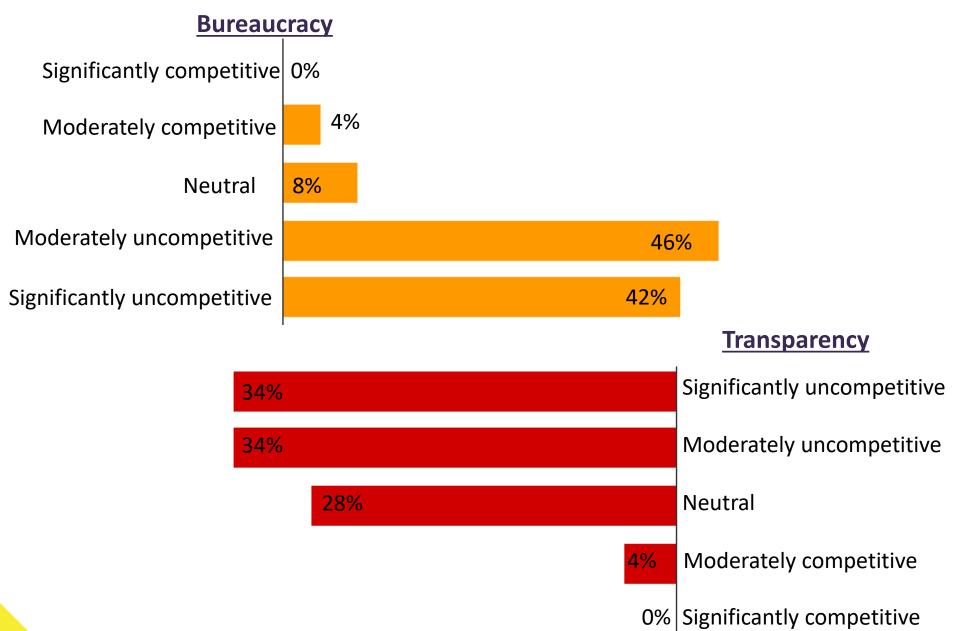

# How would you rate Romania compared to your group peer locations

# **Bureaucracy**

# **Transparency**

Significantly competitive