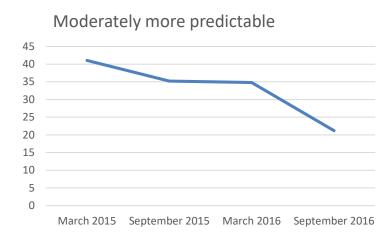

# The legislative environment effecting the business planning process has become

- Significantly more predictable
- Moderately more predictable
- Remain same as prior periods
- Moderately worsened
- Significantly worsened

# The legislative environment effecting the business planning process has become