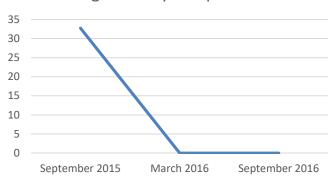

# How would you rate Romania compared to your group peer locations









# **Availability of adequate workforce**







#### Moderately competitive



#### Neutral



#### Moderately uncompetitive



#### Significantly uncompetitive





# Fiscal burden







#### Moderately competitive



#### Neutral



#### Moderately uncompetitive



#### Significantly uncompetitive





# How would you rate Romania compared to your group peer locations







# **Regulatory burden**







#### Moderately competitive



#### Neutral



#### Moderately uncompetitive



#### Significantly uncompetitive





# **Infrastructure**

















# How would you rate Romania compared to your group peer locations







# **Bureaucracy**











# **Transparency**



Significantly competitive



#### Moderately competitive



#### Neutral



#### Moderately uncompetitive



#### Significantly uncompetitive





# Our workforce plan for the next 12 months is





- Significantly higher
- Somewhat higher
- Similar as in prior periods
- Somewhat lower
- Significantly lower



## Our workforce plan for the next 12 months is





March 2015 September 2015 March 2016 September 2016







#### Somewhat lower







# The legislative environment effecting the business planning process has become





- Significantly more predictable
- Moderately more predictable
- Remain same as prior periods
- Moderately worsened
- Significantly worsened



# The legislative environment effecting the business planning process has become







#### Remain same as prior periods



#### Significantly wo