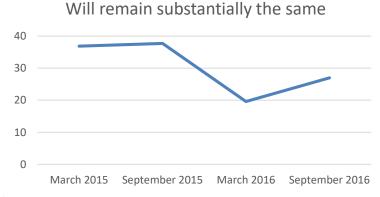

# Do you expect your revenues from Romanian business for next year compared to prior year, to:

- Grow significantly
- Grow somewhat
- Will remain substantially the same
- Contract somewhat
- Contract substantially

## Do you expect your revenues from Romanian business for next year compared to prior year, to:

March 2015 September 2015 March 2016 September 2016

#### Will remain substantially the same