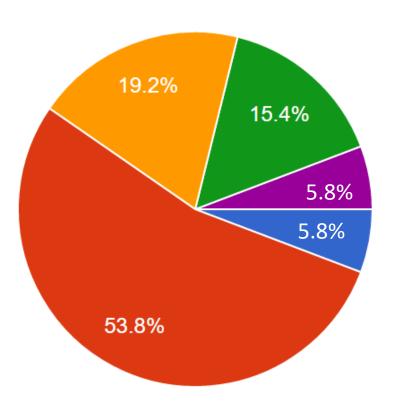

# **Business growth - total**

## **Business growth - total**

#### Will remain substantially the same