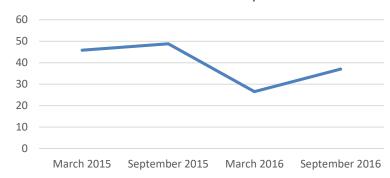

## Do you expect your revenues from Romanian business for next year compared to prior year, to:

March 2015 September 2015 March 2016 September 2016