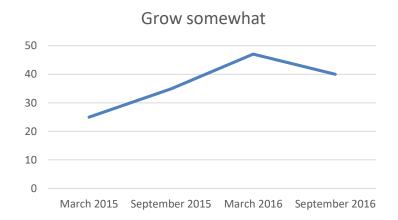

## Do you expect your revenues from Romanian business for next year compared to prior year, to:

March 2015 September 2015 March 2016 September 2016