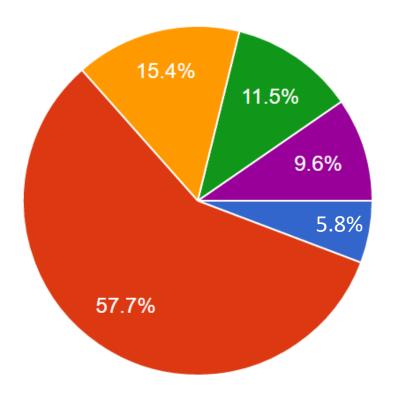

# Attractiveness of Romanian projects compared to peer locations (e.g. in CEE, Europe or could be other international locations):

- Significantly more attractive and easier to win corporate support
- Moderately more attractive and easier to win corporate support
- Does not really matter
- Moderately less attractive and difficult to win corporate support
- Significantly less attractive and difficult to win corporate support

# Attractiveness of Romanian projects compared to peer locations (e.g. in CEE, Europe or could be other international locations):

# Moderately more attractive and easier to win corporate support

#### Does not really matter

# Moderately less attractive and difficult to win corporate support

# Significantly less attractive and difficult to win corporate support