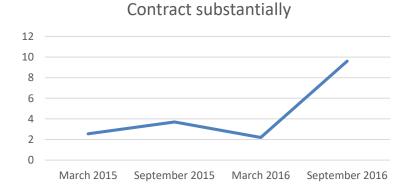

next year compared to prior year, to:



March 2015 September 2015 March 2016 September 2016





# **Business growth – domestic market**







## **Business growth – domestic market**















# **Business growth – export market**







## Business growth - export market







#### Will remain substantially the same







#### Contract substantially





# **Business growth - total**







## **Business growth - total**







#### Will remain substantially the same











## Do you expect the result for the next 12 months compared to prior 12 months to:





- Grow significantly
- Grow somewhat
- Will remain substantially the same
- Contract somewhat
- Contract substantially



### Do you expect the result for the next 12 months compared to prior 12 months to:















# Your capital investments planned for the next 12 months compared to prior 12 months are:





- Significantly higher
- Somewhat higher
- Similar as in prior periods
- Somewhat lower
- Significantly lower



# Your capital investments planned for the next 12 months compared to prior 12 months are:















# Attractiveness of Romanian projects compared to peer locations (e.g. in CEE, Europe or could be other international locations):





- Significantly more attractive and easier to win corporate support
- Moderately more attractive and easier to win corporate support
- Does not really matter
- Moderately less attractive and difficult to win corporate support
- Significantly less attractive and difficult to win corporate support



# Attractiveness of Romanian projects compared