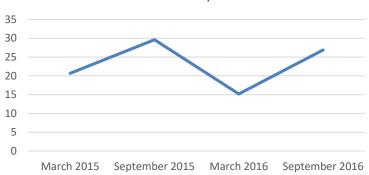

- Significantly lower



# Your capital investments planned for the next 12 months compared to prior 12 months are:















# Attractiveness of Romanian projects compared to peer locations (e.g. in CEE, Europe or could be other international locations):





- Significantly more attractive and easier to win corporate support
- Moderately more attractive and easier to win corporate support
- Does not really matter
- Moderately less attractive and difficult to win corporate support
- Significantly less attractive and difficult to win corporate support



# Attractiveness of Romanian projects compared to peer locations (e.g. in CEE, Europe or could be other international locations):







# Moderately more attractive and easier to win corporate support



#### Does not really matter



# Moderately less attractive and difficult to win corporate support



# Significantly less attractive and difficult to win corporate support





# How would you rate Romania compared to your group peer locations









# **Availability of adequate workforce**







#### Moderately competitive



#### Neutral



#### Moderately uncompetitive



#### Significantly uncompetitive





# Fiscal burden







#### Moderately competitive



#### Neutral



#### Moderately uncompetitive



#### Significantly uncompetitive





# How would you rate Romania compared to your group peer locations







# **Regulatory burden**







#### Moderately competitive



#### Neutral



#### Moderately uncompetitive



#### Significantly uncompetitive





# **Infrastructure**

















# How w