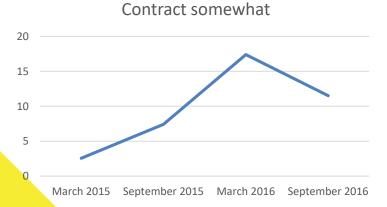

or next year compared to prior year, to:



March 2015 September 2015 March 2016 September 2016





# **Business growth – domestic market**







## **Business growth – domestic market**















# **Business growth – export market**







## Business growth - export market







#### Will remain substantially the same







#### Contract substantially





# **Business growth - total**







## **Business growth - total**







#### Will remain substantially the same











## Do you expect the result for the next 12 months compared to prior 12 months to:





- Grow significantly
- Grow somewhat
- Will remain substantially the same
- Contract somewhat
- Contract substantially



### Do you expect the result for the next 12 months compared to prior 12 months to:















# Your capital investments planned for the next 12 months compared to prior 12 months are:





- Significantly higher
- Somewhat higher
- Similar as in prior periods
- Somewhat lower
- Significantly lower



# Your capital investments planned for the next 12 months compared to prior 12 months are:















# Attractiveness of Romanian projects compared to peer locations (e.g. in CEE, Europe or could be other international locations):





- Significantly more attractive and easier to win corporate support
- Moderately more attractive and easier to win corporate support
- Does not really matter
- Moderately less attractive and difficult to win corporate support
- Significantly less attractive and difficult to win corporate support



# Attractiveness of Romanian projects compar