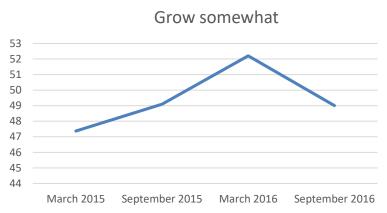

# Do you expect your revenues from Romanian business for next year compared to prior year, to:

- Grow significantly
- Grow somewhat
- Will remain substantially the same
- Contract somewhat
- Contract substantially

## Do you expect your revenues from Romanian business for next year compared to prior year, to:

March 2015 September 2015 March 2016 September 2016