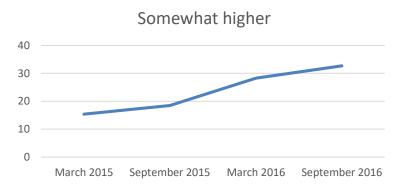

# Your capital investments planned for the next 12 months compared to prior 12 months are:

- Significantly higher
- Somewhat higher
- Similar as in prior periods
- Somewhat lower
- Significantly lower

# Your capital investments planned for the next 12 months compared to prior 12 months are: