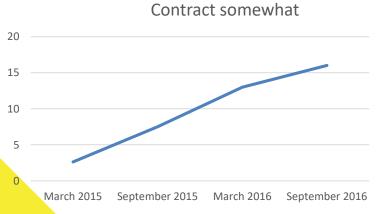

# Do you expect your revenues from Romanian business for next year compared to prior year, to:

- Grow significantly
- Grow somewhat
- Will remain substantially the same
- Contract somewhat
- Contract substantially

## Do you expect your revenues from Romanian business for next year compared to prior year, to:

March 2015 September 2015 March 2016 September 2016