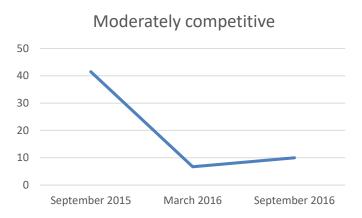

not really matter



# Moderately less attractive and difficult to win corporate support



# Significantly less attractive and difficult to win corporate support





# How would you rate Romania compared to your group peer locations









# **Availability of adequate workforce**







#### Moderately competitive



#### Neutral



#### Moderately uncompetitive



#### Significantly uncompetitive





# Fiscal burden







#### Moderately competitive



#### Neutral



#### Moderately uncompetitive



#### Significantly uncompetitive





# How would you rate Romania compared to your group peer locations







# **Regulatory burden**







#### Moderately competitive



#### Neutral



#### Moderately uncompetitive



#### Significantly uncompetitive





# **Infrastructure**

















# How would you rate Romania compared to your group peer locations







# **Bureaucracy**











# **Transparency**



Significantly competitive



#### Moderately competitive



#### Neutral



#### Moderately uncompetitive



#### Significantly uncompetitive





# Our workforce plan for the next 12 months is





- Significantly higher
- Somewhat higher
- Similar as in prior periods
- Somewhat lower
- Significantly lower



## Our workforce plan for the next 12 months is





March 2015 September 2015 March 2016 September 2016







#### Somewhat lower







# The legislative environment effecting the business planning process has become





- Significantly more predictable
- Moderately more predictable
- Remain same as prior periods
- Moderately worsened
- Signific