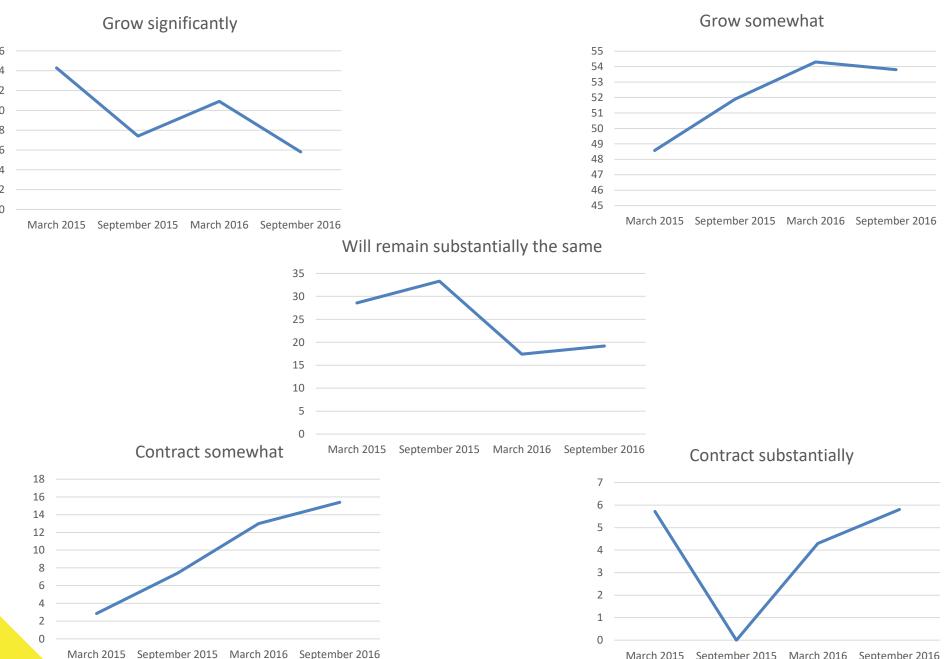

# Do you expect your revenues from Romanian business for next year compared to prior year, to:

- Grow significantly
- Grow somewhat
- Will remain substantially the same
- Contract somewhat
- Contract substantially

## Do you expect your revenues from Romanian business for next year compared to prior year, to:

March 2015 September 2015 March 2016 September 2016

#### Will remain substantially the same

#### Contract substantially