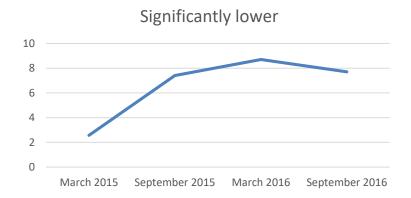

# Your capital investments planned for the next 12 months compared to prior 12 months are:

- Significantly higher
- Somewhat higher
- Similar as in prior periods
- Somewhat lower
- Significantly lower

# Your capital investments planned for the next 12 months compared to prior 12 months are:

#### Somewhat lower