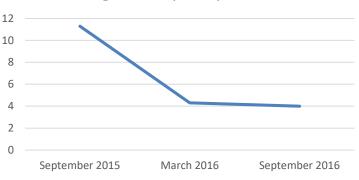

# Our workforce plan for the next 12 months is

- Significantly higher
- Somewhat higher
- Similar as in prior periods
- Somewhat lower
- Significantly lower

## Our workforce plan for the next 12 months is

March 2015 September 2015 March 2016 September 2016