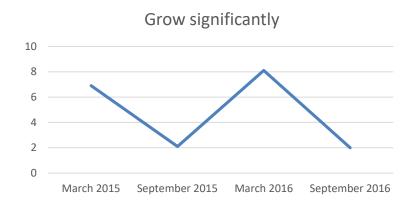

# Do you expect your revenues from Romanian business for next year compared to prior year, to:

- Grow significantly
- Grow somewhat
- Will remain substantially the same
- Contract somewhat
- Contract substantially

## Do you expect your revenues from Romanian business for next year compared to prior year, to:

March 2015 September 2015 March 2016 September 2016