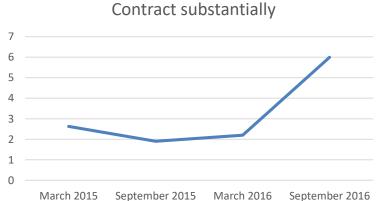

# Do you expect your revenues from Romanian business for next year compared to prior year, to:

- Grow significantly
- Grow somewhat
- Will remain substantially the same
- Contract somewhat
- Contract substantially

## Do you expect your revenues from Romanian business for next year compared to prior year, to:

March 2015 September 2015 March 2016 September 2016

#### Contract substantially