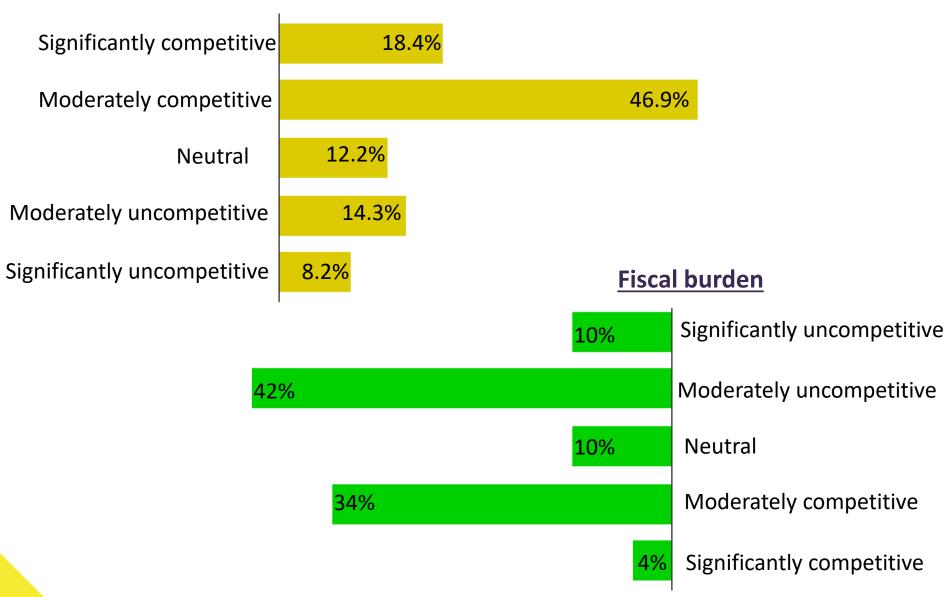

# Fiscal burden

#### Moderately competitive

#### Neutral

#### Moderately uncompetitive

#### Significantly uncompetitive