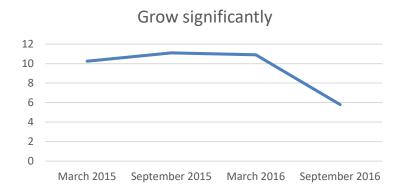

# Do you expect your revenues from Romanian business for next year compared to prior year, to:

- Grow significantly
- Grow somewhat
- Will remain substantially the same
- Contract somewhat
- Contract substantially

## Do you expect your revenues from Romanian business for next year compared to prior year, to:

March 2015 September 2015 March 2016 September 2016