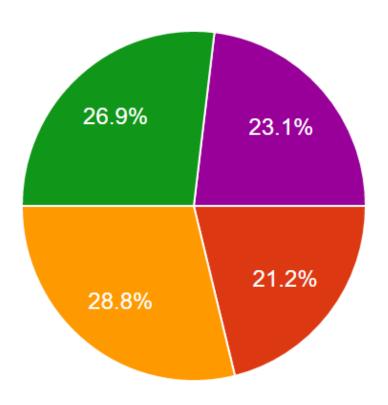

# Attractiveness of Romanian projects compared to peer locations (e.g. in CEE, Europe or could be other international locations):

- Significantly more attractive and easier to win corporate support
- Moderately more attractive and easier to win corporate support
- Does not really matter
- Moderately less attractive and difficult to win corporate support
- Significantly less attractive and difficult to win corporate support

# Attractiveness of Romanian projects compared to peer locations (e.g. in CEE, Europe or could be other international locations):