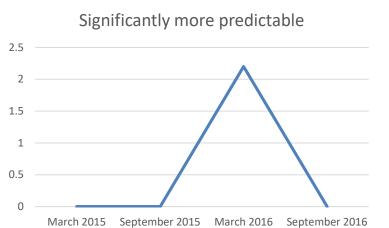

# The legislative environment effecting the business planning process has become

- Significantly more predictable
- Moderately more predictable
- Remain same as prior periods
- Moderately worsened
- Significantly worsened

# The legislative environment effecting the business planning process has become