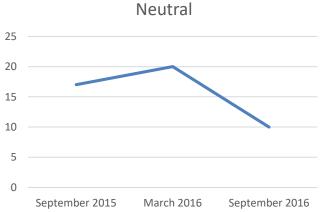

t really matter



# Moderately less attractive and difficult to win corporate support



# Significantly less attractive and difficult to win corporate support





# How would you rate Romania compared to your group peer locations









# **Availability of adequate workforce**







#### Moderately competitive



#### Neutral



#### Moderately uncompetitive



#### Significantly uncompetitive





# Fiscal burden







#### Moderately competitive



#### Neutral



#### Moderately uncompetitive



#### Significantly uncompetitive





# How would you rate Romania compared to your group peer locations







# **Regulatory burden**







#### Moderately competitive



#### Neutral



#### Moderately uncompetitive



#### Significantly uncompetitive





# **Infrastructure**

















# How would you rate Romania compared to your group peer locations







# **Bureaucracy**











# **Transparency**



Significantly competitive



#### Moderately competitive



#### Neutral



#### Moderately uncompetitive



#### Significantly uncompetitive





# Our workforce plan for the next 12 months is





- Significantly higher
- Somewhat higher
- Similar as in prior periods
- Somewhat lower
- Significantly lower



## Our workforce plan for the next 12 months is





March 2015 September 2015 March 2016 September 2016







#### Somewhat lower







# The legislative environment effecting the business planning process has become





- Significantly more predictable
- Moderately more predictable
- Remain same as prior periods
- Moderately worsened
- Significan