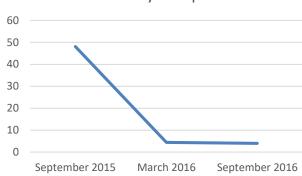

# **Business growth - total**

## **Business growth - total**

#### Will remain substantially the same