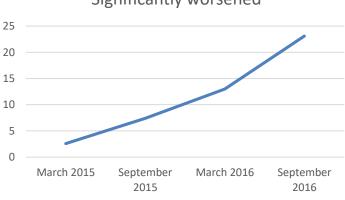

# The legislative environment effecting the business planning process has become

- Significantly more predictable
- Moderately more predictable
- Remain same as prior periods
- Moderately worsened
- Significantly worsened

# The legislative environment effecting the business planning process has become

#### Significantly worsened