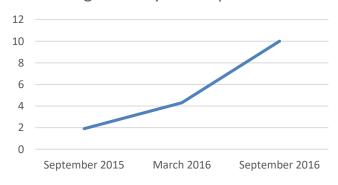

# Moderately less attractive and difficult to win corporate support

# Significantly less attractive and difficult to win corporate support