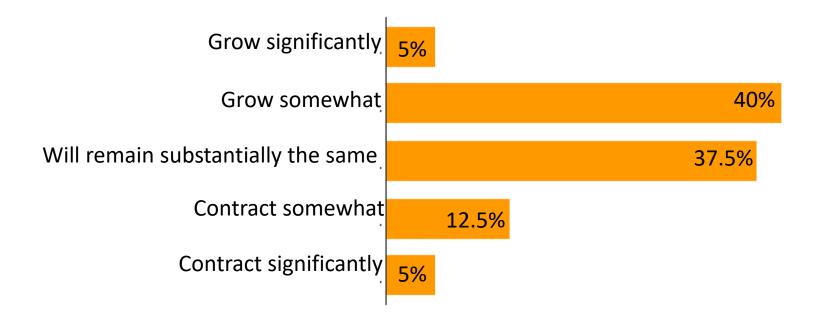

# Do you expect your revenues from Romanian business for next year compared to prior year, to:

- Grow significantly
- Grow somewhat
- Will remain substantially the same
- Contract somewhat
- Contract substantially