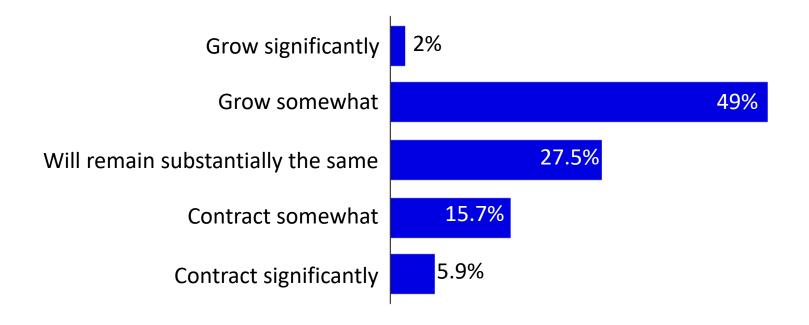

# Do you expect your revenues from Romanian business for next year compared to prior year, to:

- Grow significantly
- Grow somewhat
- Will remain substantially the same
- Contract somewhat
- Contract substantially

## Do you expect your revenues from Romanian business for next year compared to prior year, to:

March 2015 September 2015 March 2016 September 2016