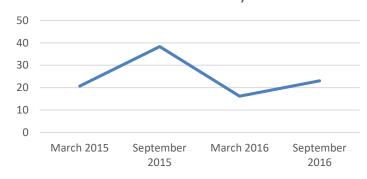

# Do you expect your revenues from Romanian business for next year compared to prior year, to:

- Grow significantly
- Grow somewhat
- Will remain substantially the same
- Contract somewhat
- Contract substantially

## Do you expect your revenues from Romanian business for next year compared to prior year, to:

March 2015 September 2015 March 2016 September 2016