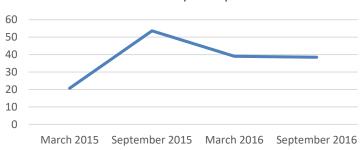

# Your capital investments planned for the next 12 months compared to prior 12 months are:

- Significantly higher
- Somewhat higher
- Similar as in prior periods
- Somewhat lower
- Significantly lower

# Your capital investments planned for the next 12 months compared to prior 12 months are: