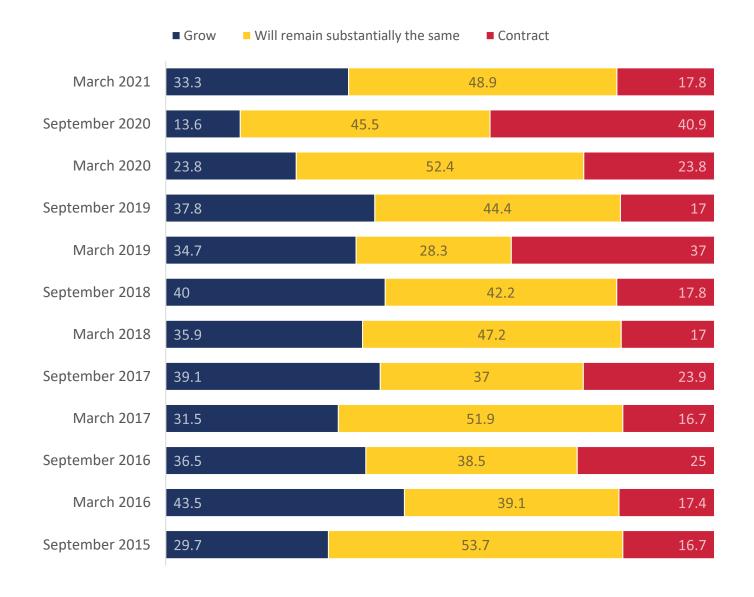

# Your capital investments planned for the next 12 months compared to prior 12 months are:

+17.0

Same +8.3

Contract -25.3

Same +3.4

Contract -23.1