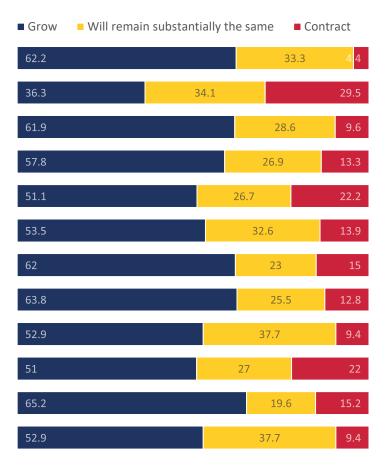

# FIC Members Business Sentiment Index

March 2021

Response rate approximately 40%





#### Do you expect your revenues from **Romanian business for** next year compared to prior year, to:



+34.9







Same +4.0

Contract -38.8





### Business growth in the following period:



Grow +30.5



Same +1.6



Contract -32



### **Business** growth

#### **Export market**



#### **Domestic market**



## Attractiveness of Romanian projects compared to peer locations

(e.g. in CEE, Europe or could be other international locations)



More attractive +6.1



Same +19.4



Less attractive -25.6



#### Year on year





## Do you expect the result for the next 12 months compared to prior 12 months to:



Grow +34.8



**Same** +3.9



Contract -38.8





# Your capital investments planned for the next 12 months compared to prior 12 months are:



+17.0







Same +8.3

Contract -25.3









Same +3.4

Contract -23.1



## Romania compared to peer locations







### Overall environment





Overall environment



Same



Contract -9.7



Overall environment



Same +1.4



Contract -9.2





### Do you have an estimation of the number of employees within your company, which will cont