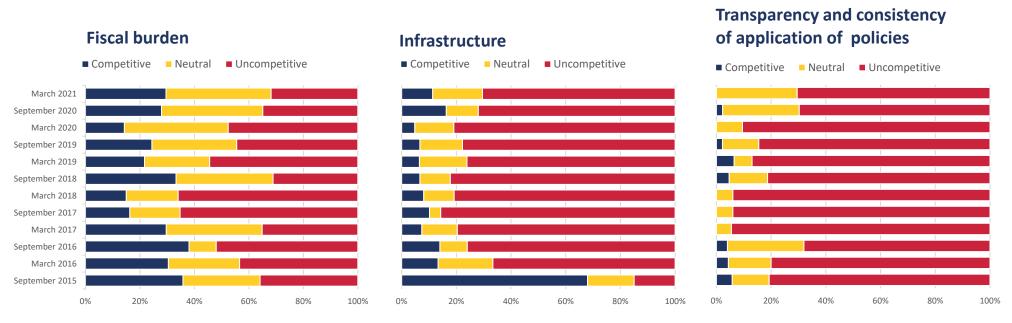

## Romania compared to peer locations

### Overall environment

Overall environment

Same

Contract -9.7

Overall environment

Same +1.4

Contract -9.2