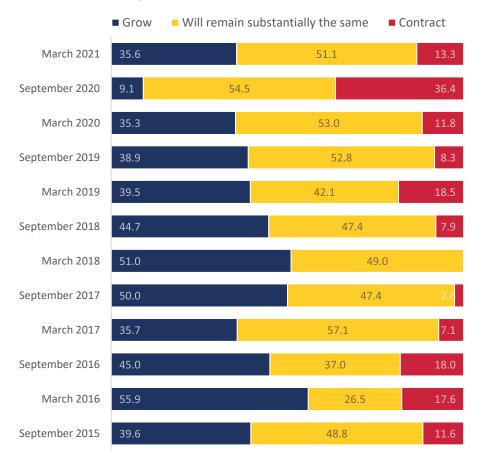

# FIC Members Business Sentiment Index

March 2021

Response rate approximately 40%





#### Do you expect your revenues from **Romanian business for** next year compared to prior year, to:



+34.9







Same +4.0

Contract -38.8





### Business growth in the following period:



Grow +30.5



Same +1.6



Contract -32



### **Business** growth

#### **Export market**



#### **Domestic market**



## Attractiveness of Romanian projects compared to peer locations

(e.g. in CEE, Europe or could be other international locations)



More attractive +6.1



Same +19.4



Less attractive -25.6



#### Year on year





## Do you expect the result for the next 12 months compared to prior 12 months to:



Grow +34.8



**Same** +3.9



Contract -38.8





# Your capital investments planned for the next 12 months compared to prior 12 months are:



+17.0







Same +8.3

Contract -25.3









Same +3.4

Contract -23.1



## Romania compared to peer locations







### Overall environment





Overall environment



Same



Contract -9.7



Overall environment



Same +1.4



Contract -9.2





### Do you have an estimation of the number of employees within y