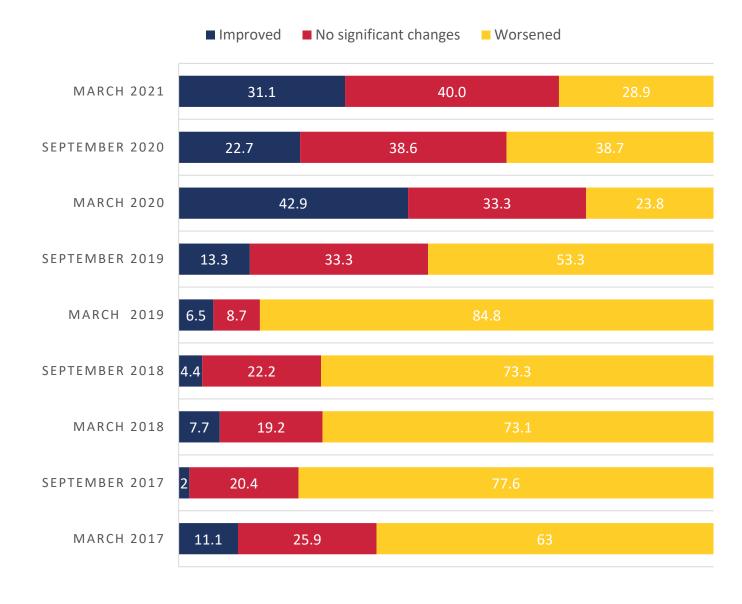

### Please describe which were the positive impacts your business has experienced in 2020, if any?