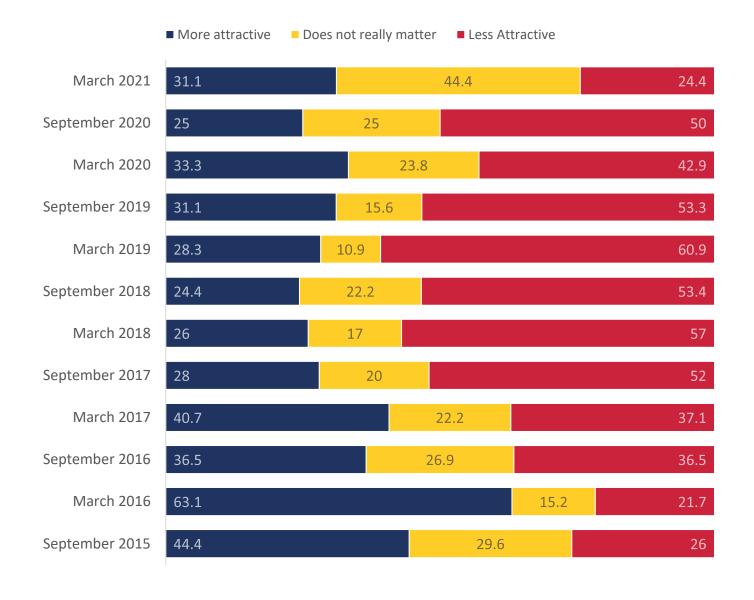

## Attractiveness of Romanian projects compared to peer locations

(e.g. in CEE, Europe or could be other international locations)

More attractive +6.1

Same +19.4

Less attractive -25.6