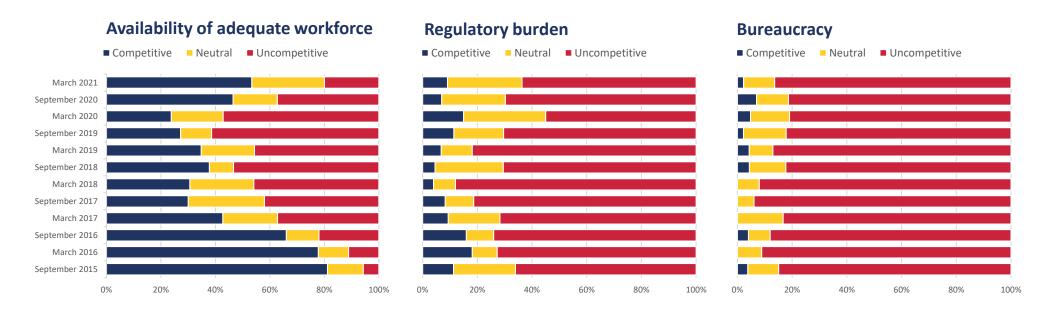

## Romania compared to peer locations

### Overall environment

Overall environment

Same

Contract -9.7

Overall environment

Same +1.4

Contract -9.2