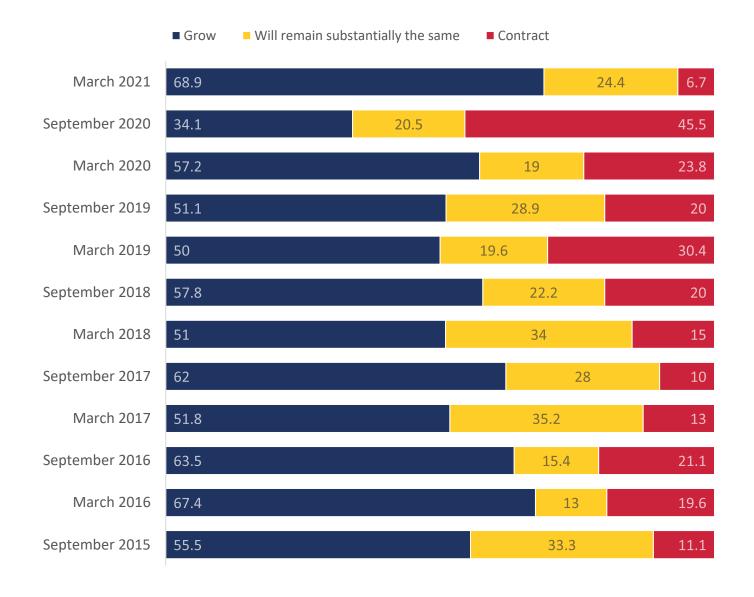

#### **Export market**

## Do you expect the result for the next 12 months compared to prior 12 months to:

Grow +34.8

**Same** +3.9

Contract -38.8