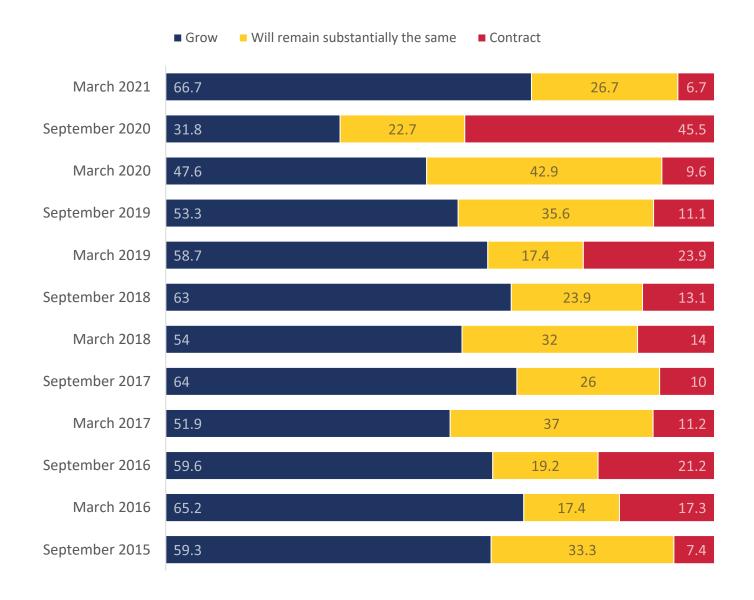

### **Business** growth

### Business growth in the following period:

Grow +30.5

Same +1.6

Contract -32