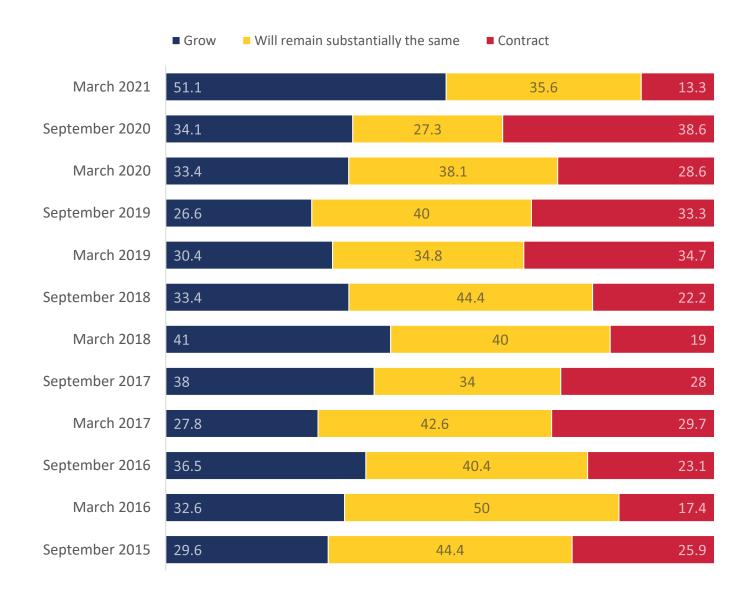

#### **Domestic market**

### Business growth in the following period:

Grow +30.5

Same +1.6

Contract -32