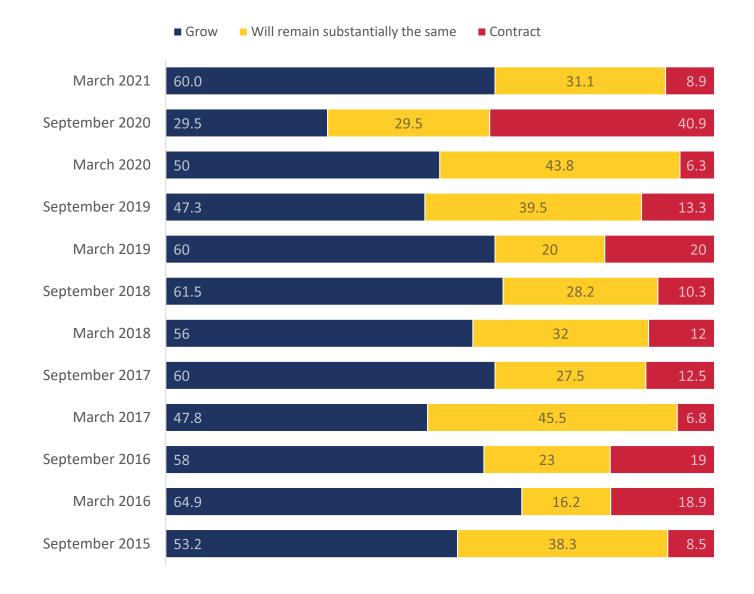

# FIC Members Business Sentiment Index

March 2021

Response rate approximately 40%





#### Do you expect your revenues from **Romanian business for** next year compared to prior year, to:



+34.9







Same +4.0

Contract -38.8





### Business growth in the following period:



Grow +30.5



Same +1.6



Contract -32



### **Business** growth

#### **Export market**



#### **Domestic market**



## Attractiveness of Romanian projects compared to peer locations

(e.g. in CEE, Europe or could be other international locations)



More attractive +6.1



Same +19.4



Less attractive -25.6



#### Year on year





## Do you expect the result for the next 12 months compared to prior 12 months to:



Grow +34.8



**Same** +3.9



Contract -38.8





# Your capital investments planned for the next 12 months compared to prior 12 months are:



+17.0







Same +8.3

Contract -25.3









Same +3.4

Contract -23.1



## Romania compared to peer locations







### Overall environment





Overall environment



Same



Contract -9.7



Overall environment



Same +1.4



Contract -9.2





### Do you hav