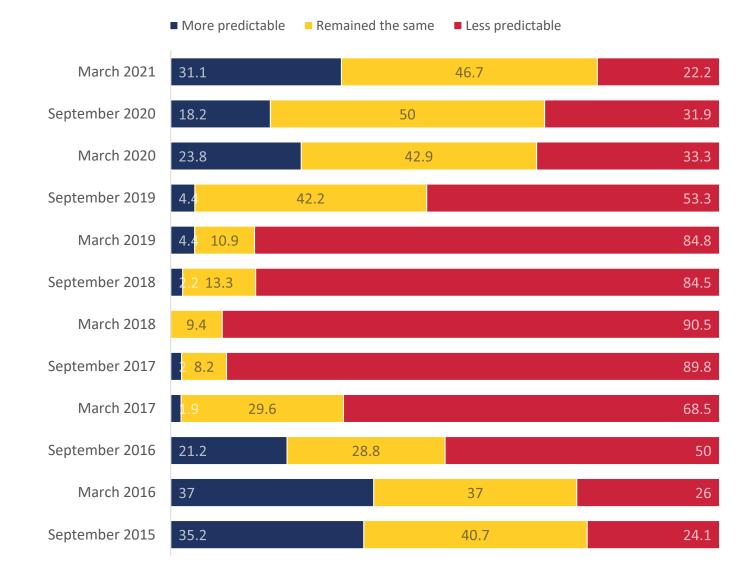

h in the following period:



Grow +30.5



Same +1.6



Contract -32



### **Business** growth

#### **Export market**



#### **Domestic market**



## Attractiveness of Romanian projects compared to peer locations

(e.g. in CEE, Europe or could be other international locations)



More attractive +6.1



Same +19.4



Less attractive -25.6



#### Year on year





## Do you expect the result for the next 12 months compared to prior 12 months to:



Grow +34.8



**Same** +3.9



Contract -38.8





# Your capital investments planned for the next 12 months compared to prior 12 months are:



+17.0







Same +8.3

Contract -25.3









Same +3.4

Contract -23.1



## Romania compared to peer locations







### Overall environment





Overall environment



Same



Contract -9.7



Overall environment



Same +1.4



Contract -9.2





### Do you have an estimation of the number of employees within your company, which will continue to work from home for the next 12 months?



Opportunities derived from the experience of last year





### Please describe which were the positive impacts your business has experienced in 2020, if any?





# FIC Members Business Sentiment Index

March 2021